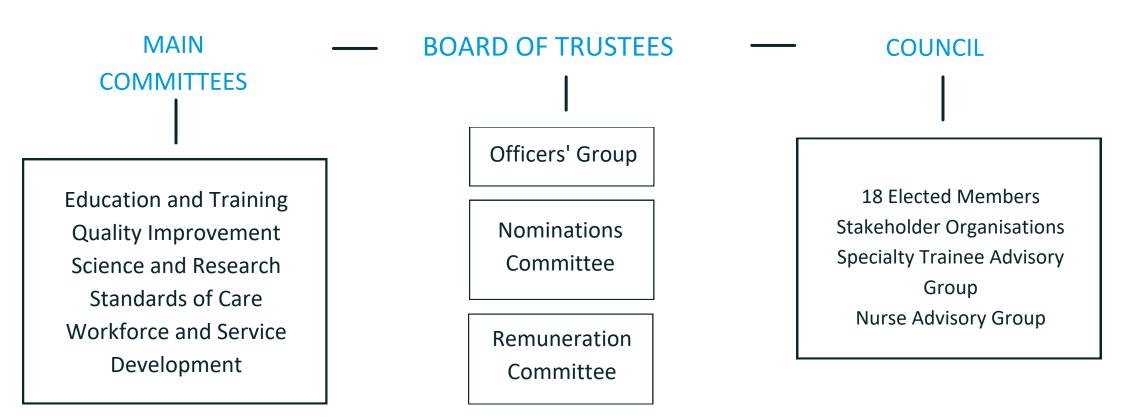

## BTS Committee Structure 2025





## SPECIALIST ADVISORY GROUPS

| _ |                                      |                                   |                                    |
|---|--------------------------------------|-----------------------------------|------------------------------------|
|   | Acute & Complex Pulmonary Infections | Cystic Fibrosis                   | Pulmonary Embolism & Other         |
|   | Asthma                               | Interstitial & Rare Lung Disease  | Pulmonary Vascular Diseases        |
|   | Bronchiectasis                       | Lung Cancer & Mesothelioma        | Pulmonary Rehabilitation           |
|   | COPD                                 | Occupational & Environmental Lung | Sleep                              |
|   | Cough                                | Disease